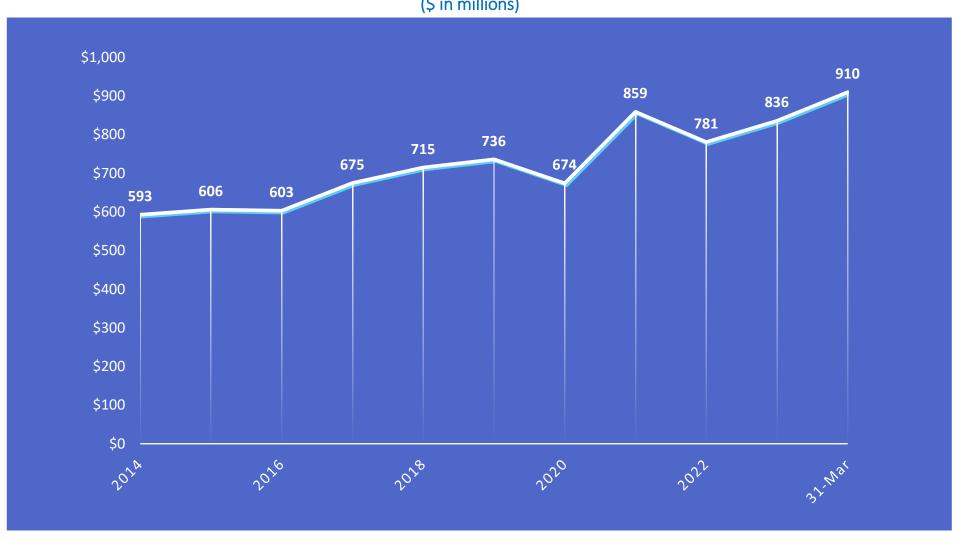

## **University Combined Endowed Assets** 6/30/14 to 3/31/24

(\$ in millions)



# Summary of who holds the UM Endowment \$910 million as of March 31, 2024



### **UMF Investment Returns**

For the periods ended March 31, 2024



Index represents the segment index average in relation to the portfolio allocation percentages CPI+5% represents the inflation adjusted endowment spend of 4.2% plus management/development fees of 0.8% Benchmark represents a Broad Policy Benchmark of 40% Bloomberg US Aggregate Index and 60% MSCI ACWI Index

#### UMF Monthly Net Investment Returns Since June 30, 2023



Private equity/debt investments report valuations each calendar quarter end.

#### University of Mississippi Foundation Asset Allocations as of March 31, 2024