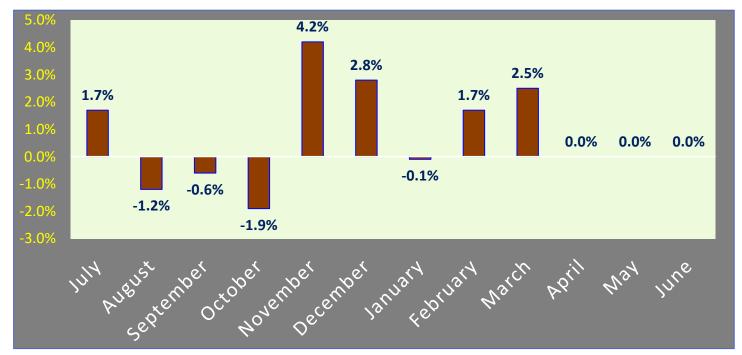

#### UMF Monthly Net Investment Returns Since June 30, 2023

Private equity/debt investments report valuations each calendar quarter end.