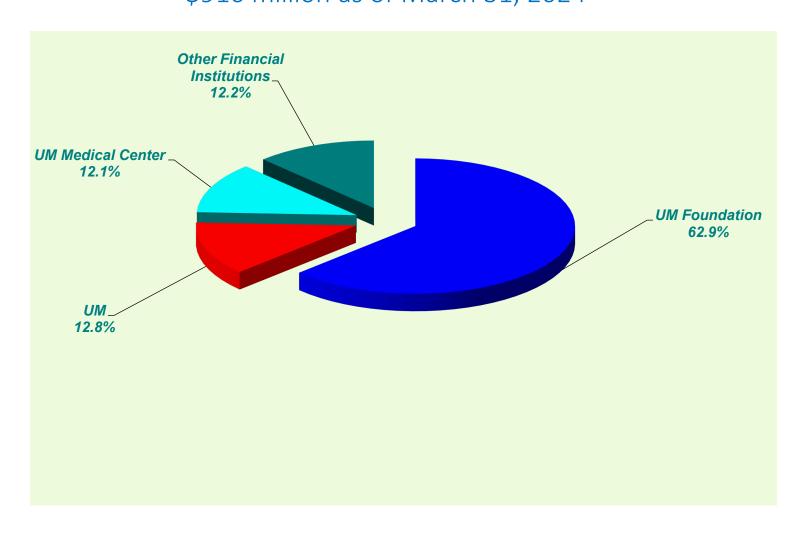

## **University Combined Endowed Assets** 6/30/14 to 3/31/24

(\$ in millions)



# Summary of who holds the UM Endowment \$910 million as of March 31, 2024



### **UMF Investment Returns**

For the periods ended March 31, 2024



Index represents the segment index average in relation to the portfolio allocation percentages CPI+5% represents the inflation adjusted endowment spend of 4.2% plus management/development fees of 0.8% Benchmark represents a Broad Policy Benchmark of 40% Bloomberg US Aggregate Index and 60% MSCI ACWI Index

#### UMF Monthly Net Investment Returns Since June 30, 2023



Private equity/debt investments report valuations each calendar quarter end.

#### University of Mississippi Foundation Asset Allocations as of March 31, 2024