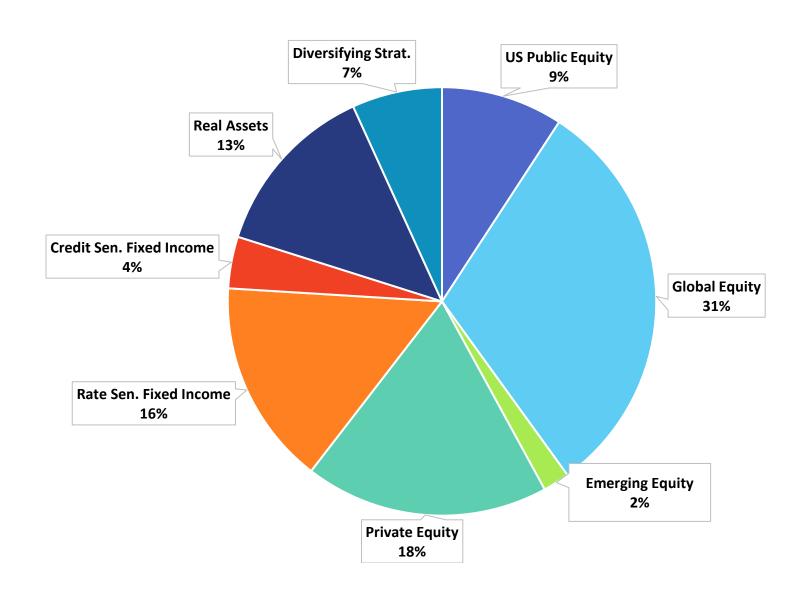

#### University of Mississippi Foundation Asset Allocations as of March 31, 2024