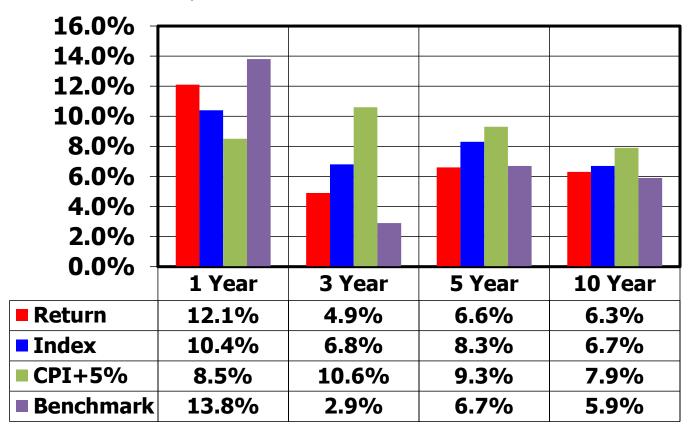

### **UMF Investment Returns**

For the periods ended March 31, 2024

Index represents the segment index average in relation to the portfolio allocation percentages CPI+5% represents the inflation adjusted endowment spend of 4.2% plus management/development fees of 0.8% Benchmark represents a Broad Policy Benchmark of 40% Bloomberg US Aggregate Index and 60% MSCI ACWI Index